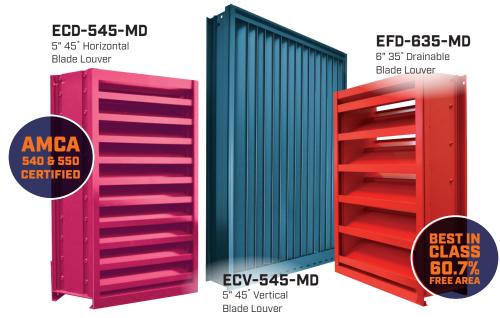

## MIAMI-DADE APPROVED LOUVERS

Pottorff's severe-duty louvers feature exceptional protection against wind-driven rain as well as the extreme weather associated with hurricanes and tornadoes.