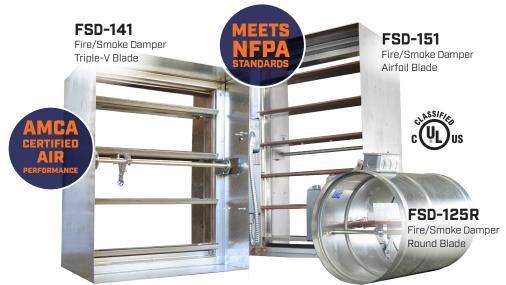

## **FIRE/SMOKE DAMPERS**

Pottorff's combination fire/smoke dampers bring together the fire barrier protection of a fire damper (preventing the spread of fire by closing upon the detection of high temperatures) and the smoke control of a smoke damper (limiting air leakage through ductwork, which is critical during a fire event) into one unit. Pottorff tests all of our combination fire/smoke dampers to UL's stringent requirements for fire resistance and leakage control.