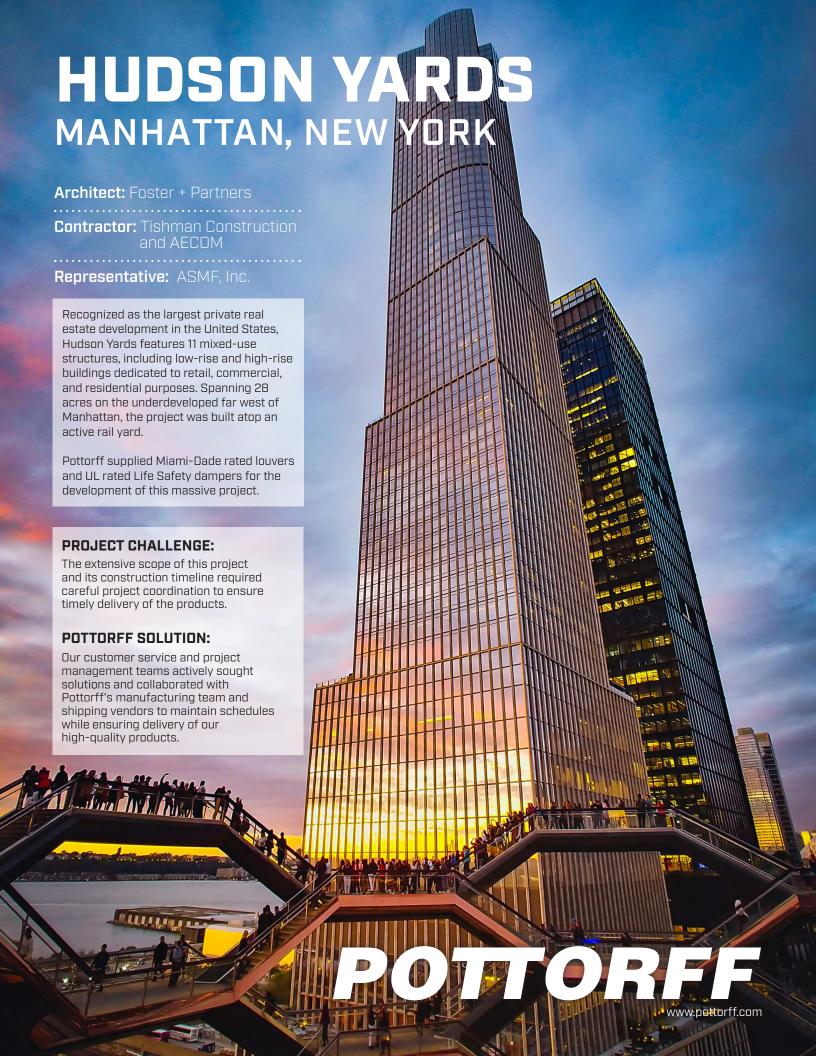

## POTTORFF PRODUCTS SUPPLIED TO HUDSON YARDS



## **FIRE/SMOKE DAMPERS**



Pottorff's combination fire/smoke dampers bring together the fire barrier protection of a fire damper (preventing the spread of fire by closing upon the detection of high temperatures) and the smoke control of a smoke damper (limiting air leakage through ductwork, which is critical during a fire event) into one unit. Pottorff tests all of our combination fire/smoke dampers to UL's stringent requirements for fire resistance and leakage control.

## MIAMI-DADE APPROVED LOUVERS



Pottorff's severe-duty louvers feature exceptional protection against wind-driven rain as well as the extreme weather associated with hurricanes and tornadoes.